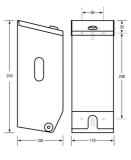

## **ML832W**

Double Toilet Roll Dispenser - White Powder Coat

## **Specification**

| Material       | Cold Rolled Steel Cabinet and Spring Clip                                                                                                                         |
|----------------|-------------------------------------------------------------------------------------------------------------------------------------------------------------------|
| Finish         | White Powder Coat                                                                                                                                                 |
| Also Available | ML832SS: Satin Stainless Steel                                                                                                                                    |
| Mounting       | Surface Mount Concealed Fix                                                                                                                                       |
| Capacity       | Dispenses/Holds two rolls up to 135mmØ                                                                                                                            |
| Features       | Replacement roll held in place by internal Spring Clip and drawn down through side slots after bottom roll is used and core removed Unit fitted with tumbler lock |
|                | Unit is supplied with 1 key. Spare key can be purchased separately, use code ML832_833LOCK                                                                        |