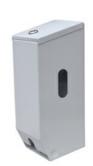

## **ML832W**

Double Toilet Roll Dispenser - White Powder Coat

## **Specification**

| Material       | Cold Rolled Steel Cabinet and Spring Clip                                                                                                                         |
|----------------|-------------------------------------------------------------------------------------------------------------------------------------------------------------------|
| Finish         | White Powder Coat                                                                                                                                                 |
| Also Available | ML832SS: Satin Stainless Steel                                                                                                                                    |
| Mounting       | Surface Mount Concealed Fix                                                                                                                                       |
| Capacity       | Dispenses/Holds two rolls up to 135mmØ                                                                                                                            |
| Features       | Replacement roll held in place by internal Spring Clip and drawn down through side slots after bottom roll is used and core removed Unit fitted with tumbler lock |
|                | Unit is supplied with 1 key. Spare key can be purchased separately, use code ML832_833LOCK                                                                        |